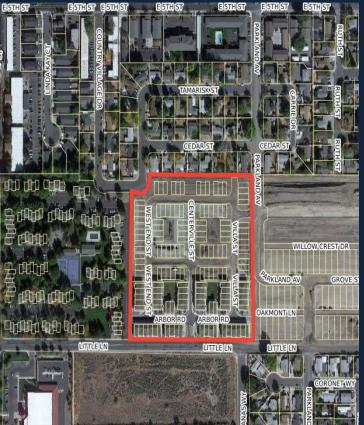

## LITTLE LANE VILLAGE

#### (149 LOTS)

- LOCATION: NORTH SIDE LITTLE LANE
- APPROVED: SEPTEMBER 19, 2019
- 76 UNDER CONSTRUCTION/COMPLETED