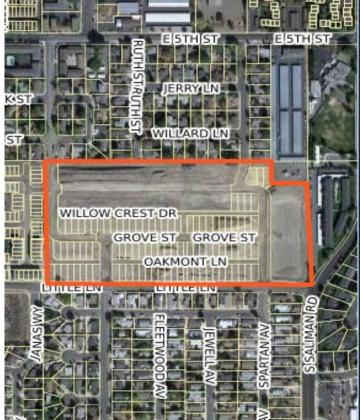

#### LOMPA APARTMENTS

## (360 UNITS)

- LOCATION: NORTH SIDE OF EAST FIFTH STREET
- APPROVED: OCTOBER 26, 2020
- SITE IMPROVEMENTS UNDER CONSTRUCTION