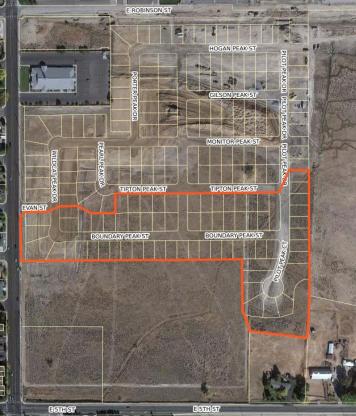

#### CROSSCREEK BY RYDER HOMES-PHASE 1A AND 1B

#### (112 LOTS)

- LOCATION: NORTH OF FIFTH STREET
- APPROVED: MARCH 16, 2017 & AUGUST 18, 2022
- 87 UNITS UNDER CONSTRUCTION/COMPLETED

#### MILLS MEADOW BY LENNAR HOMES – PHASE 1C

#### (77 LOTS)

- LOCATION: NORTH OF FIFTH STREET
- APPROVED: AUGUST 18, 2022
- 77 UNITS UNDER CONSTRUCTION/COMPLETED