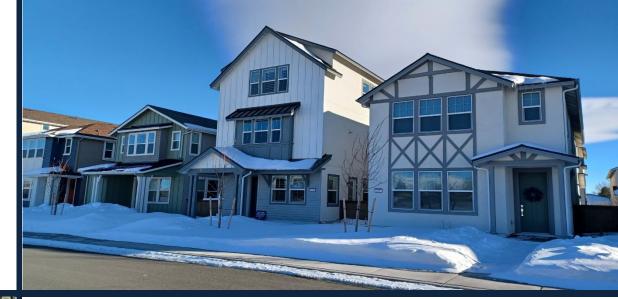

## EAGLES LANDING

## (126 UNITS)

- LOCATION: CORNER OF N ROOP STREET AND NORTHRIDGE DRIVE
- APPROVED: APRIL 27, 2022
- 126 UNITS UNDER CONSTRUCTION