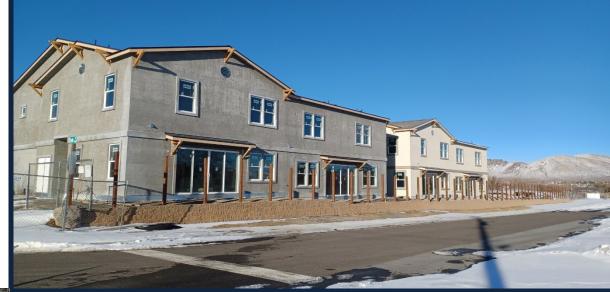

#### CROSSCREEK BY RYDER HOMES-PHASE 1A AND 1B

#### (112 LOTS)

- LOCATION: NORTH OF FIFTH STREET
- APPROVED: MARCH 16, 2017 & AUGUST 18, 2022
- 87 UNITS UNDER CONSTRUCTION/COMPLETED

#### MILLS MEADOW BY LENNAR HOMES – PHASE 1C

#### (77 LOTS)

- LOCATION: NORTH OF FIFTH STREET
- APPROVED: AUGUST 18, 2022
- 77 UNITS UNDER CONSTRUCTION/COMPLETED