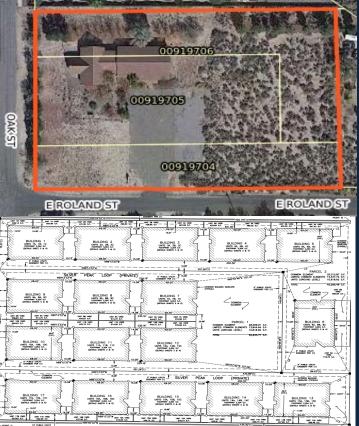

## SILVER CREST CONDOMINIUMS

## (51 UNITS)

- LOCATION: OAK STREET AND ROLAND STREET
- APPROVED: SEPTEMBER 19, 2019
- 18 UNITS UNDER CONSTRUCTION