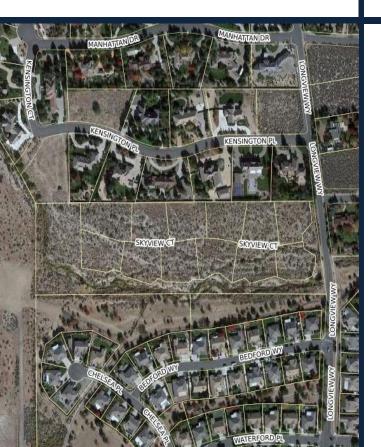

## LITTLE LANE VILLAGE

#### (149 LOTS)

- LOCATION: NORTH SIDE LITTLE LANE
- APPROVED: SEPTEMBER 19, 2019
- 76 UNDER CONSTRUCTION/COMPLETED