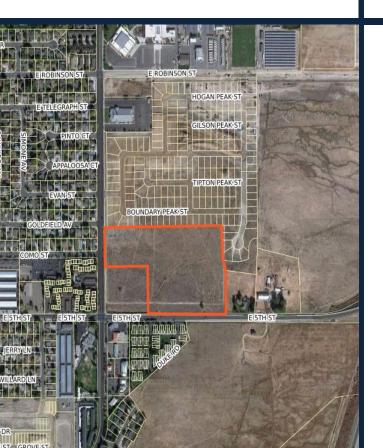

#### LOMPA APARTMENTS

## (360 UNITS)

- LOCATION: NORTH SIDE OF EAST FIFTH STREET
- APPROVED: OCTOBER 26, 2020
- SITE IMPROVEMENTS UNDER CONSTRUCTION