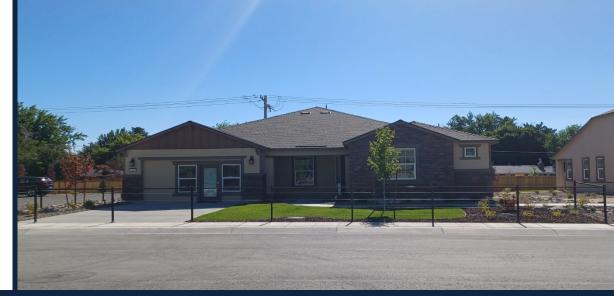

#### ANDERSEN RANCH

#### (203 LOTS)

- LOCATION: EASTSIDE OF NORTH ORMSBY BLVD
- APPROVED: JANUARY 3, 2020
- 138 UNITS UNDER CONSTRUCTION/COMPLETED