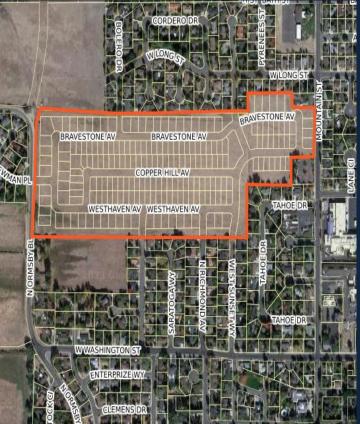

#### SIERRA FLATS APARTMENTS

## (160 UNITS)

- LOCATION: NORTH SIDE OF BUTTI WAY
- 160 UNITS UNDER CONSTRUCTION