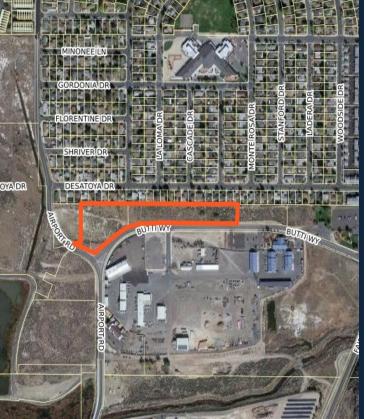

#### SIERRA FLATS APARTMENTS

## (160 UNITS)

- LOCATION: NORTH SIDE OF BUTTI WAY
- 160 UNITS UNDER CONSTRUCTION