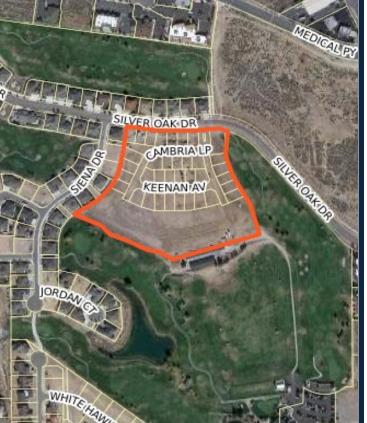

#### SILVER OAK PHASE 24A/B

#### (64 LOTS)

- LOCATION: SOUTHSIDE SILVER OAK DRIVE
- APPROVED: SEPTEMBER 16, 1993
- 57 UNITS UNDER CONSTRUCTION/COMPLETED