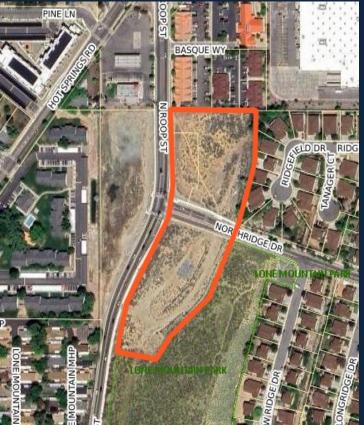

## EAGLES LANDING

## (126 UNITS)

- LOCATION: CORNER OF N ROOP STREET AND NORTHRIDGE DRIVE
- APPROVED: APRIL 27, 2022
- 126 UNITS UNDER CONSTRUCTION