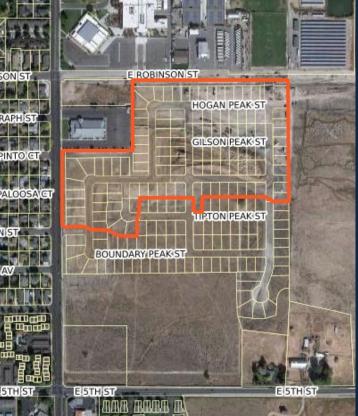

#### ANDERSEN RANCH

#### (203 LOTS)

- LOCATION: EASTSIDE OF NORTH ORMSBY BLVD
- APPROVED: JANUARY 3, 2020
- 138 UNITS UNDER CONSTRUCTION/COMPLETED