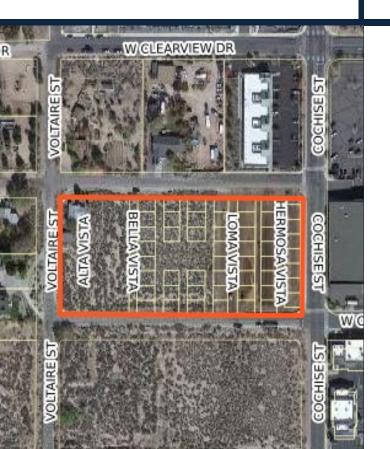

#### CLEARVIEW RIDGE

#### (73 LOTS)

- LOCATION: COCHISE STREET & W ROVENTINI WAY
- APPROVED: SEPTEMBER 21, 2006
- SITE IMPROVEMENTS UNDER CONSTRUCTION